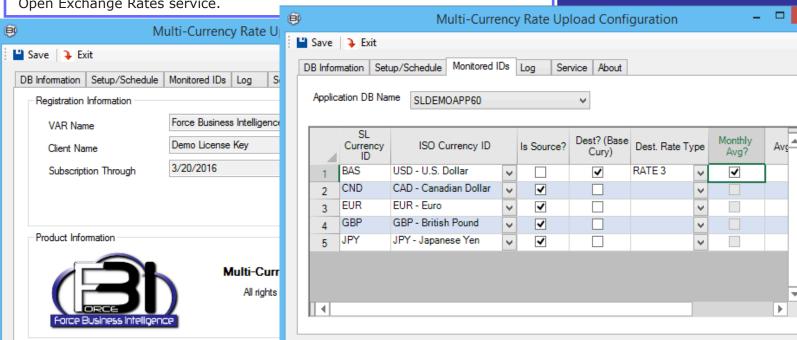

Track Unlimited Currencies

\$995.00 & \$300 annual subscription

New!

**Load Historical Rates** 

For each specified destination currency the user has the option to select monthly average. The system will automatically create a monthly average entry for each source/destination combination and will create that entry for the monthly average rate type.