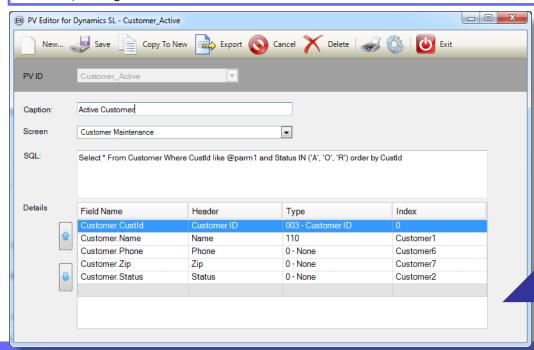

## **PV-EDITOR 2015**

FOR DYNAMICS SL VERSIONS 2011, 2015, 2018

**Modifications to the screens** are written to the database immediately, thereby eliminating the need to import files.

**An export feature** that allows modified PV records to be easily transferred to other systems.

Only PV Editor available for SL versions 2011, 2015 & 2018.

**Create new PV records** with the easy-to-use interface; no more complicated text files to deal with.

**Gives users the ability** to move columns, add user fields, remove unwanted columns, change the sort order and much more!

Fast: Quickly and easily modify the properties of SL lookup windows.

Compatible: Support for Dynamics SL versions 2011 & 2015 & 2018

Saves Steps: Modifications to screens are written to the database immediately, eliminating the need to import files.